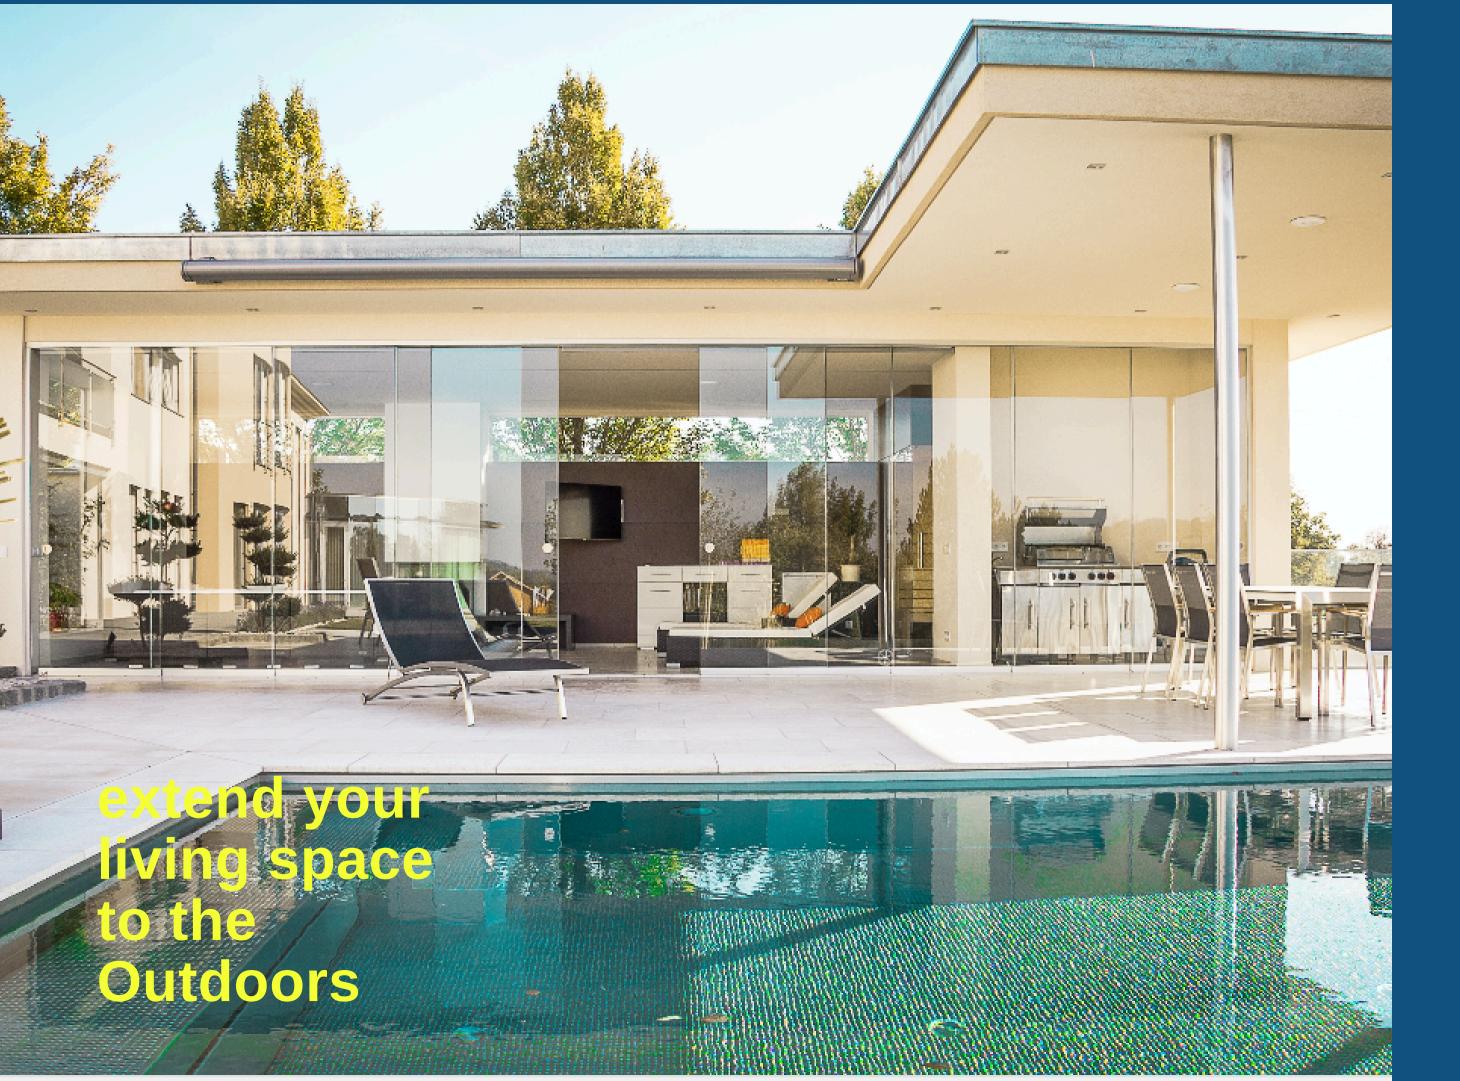

WEATHERLOC SOLUTION

Outdoor Smart TVs have the latest features that you expect from your Indoor TV but lave been weatherloc<sup>™</sup> treated to survive in your Outdoor oasis.

OUTDOOR RESIDENTIAL